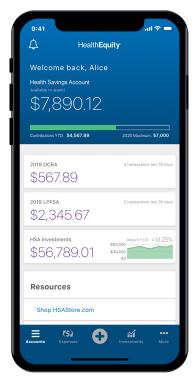

### **Now** available on-the-go

The HealthEquity mobile app¹ provides easy, on-the-go access to all of your health accounts. The free app provides comprehensive tools to help you manage transactions and maximize your health savings.

#### On-the-go access

You can access all account types wherever you go.